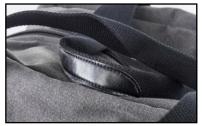

Grey (V399-81)

Large spacious bag

Metallic buckles

Open pocket on front

Black Hillill

Stylish PU-leather details on the carrying handles

Strong 2-way zippers

Spacious main compartment