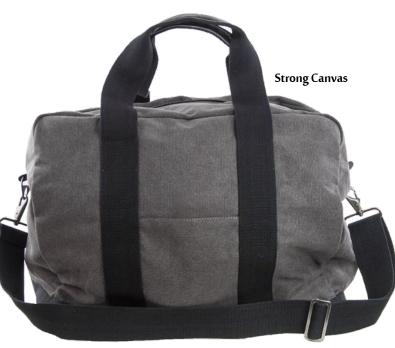

Color - Grey

- Very spacious main compartment
- Lining in main compartment
- Strong 2-way zippers
- Safety pocket in the main compartment Open front pocket
- · Pocket on the side
- Metallic buckles
- Adjustable and removable shoulder strap
- Water resistant materials
- Protective 600D/TPU in the bottom

Grey (V399-81)

Large spacious bag

Metallic buckles

Open pocket on front

Black Hillill

Stylish PU-leather details on the carrying handles

Strong 2-way zippers

Spacious main compartment