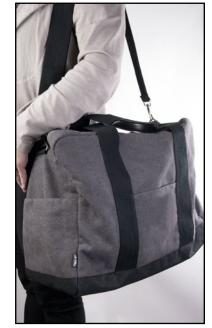

Color - Grey

- Very spacious main compartment
- Lining in main compartment
- Strong 2-way zippers
- Safety pocket in the main compartment Open front pocket
- · Pocket on the side
- Metallic buckles
- Adjustable and removable shoulder strap
- Water resistant materials
- Protective 600D/TPU in the bottom