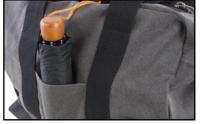

Color - Grey

- Very spacious main compartment
- Lining in main compartment
- Strong 2-way zippers
- Safety pocket in the main compartment Open front pocket
- · Pocket on the side
- Metallic buckles
- Adjustable and removable shoulder strap
- Water resistant materials
- Protective 600D/TPU in the bottom

Grey (V399-81)

Large spacious bag

Metallic buckles

Open pocket on front

Black Hillill

Stylish PU-leather details on the carrying handles

Strong 2-way zippers

Spacious main compartment