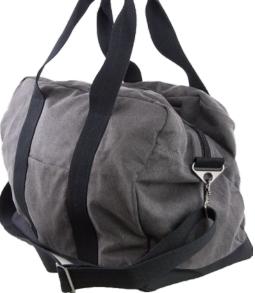

Color - Grey

- Very spacious main compartment
- Lining in main compartment
- Strong 2-way zippers
- Safety pocket in the main compartment Open front pocket
- · Pocket on the side
- Metallic buckles
- Adjustable and removable shoulder strap
- Water resistant materials
- Protective 600D/TPU in the bottom

Grey (V399-81)

Large spacious bag

Metallic buckles

Open pocket on front

Black Hillill

Stylish PU-leather details on the carrying handles

Strong 2-way zippers

Spacious main compartment