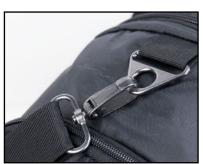

- Large main compartment with two-way heavy zippers
- Small zipper pocket in the main compartment
- Zipper pocket on the front
- Shoe / laundry bag

Color - Black

- PE board in bottom
- Spacy end pockets
- Internal pockets in the end pockets
- Metal clips and buckles
- Removable and adjustable shoulder strap with padded shoulder pad.