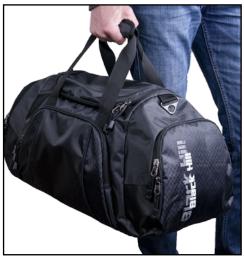

- Large main compartment with two-way heavy zippers
- Small zipper pocket in the main compartment
- Zipper pocket on the front
- Shoe / laundry bag

Color - Black

- PE board in bottom
- Spacy end pockets
- Internal pockets in the end pockets
- Metal clips and buckles
- Removable and adjustable shoulder strap with padded shoulder pad.

Black (V319-00)

Smooth bag with nice high quality materials

Removable shoe / laundry bag

Metallic buckles

Spacious main compartment

Large pockets on the sides and smart storage