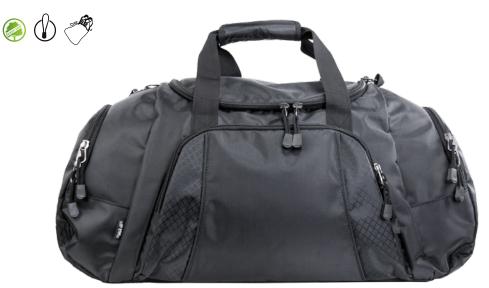

## Sports/Leisure Bag | Dover

Materials - Eco- friendly 420D Polyester & Ripstop in accordance with REACH environmental requirements at the time of production.

Size - 62 (L) x 27 (w) x 30 (h) cm Weight - approx. 980 grams Volume - approx. 45 liters

- Large main compartment with two-way heavy zippers
- Small zipper pocket in the main compartment
- Zipper pocket on the front
- Shoe / laundry bag

Color - Black

- PE board in bottom
- Spacy end pockets
- Internal pockets in the end pockets
- Metal clips and buckles
- Removable and adjustable shoulder strap with padded shoulder pad.

Black (V319-00)

Smooth bag with nice high quality materials

Removable shoe / laundry bag

Metallic buckles

Spacious main compartment

Large pockets on the sides and smart storage