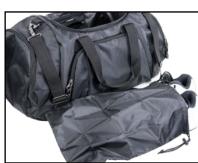

- Large main compartment with two-way heavy zippers
- Small zipper pocket in the main compartment
- Zipper pocket on the front
- Shoe / laundry bag

Color - Black

- PE board in bottom
- Spacy end pockets
- Internal pockets in the end pockets
- Metal clips and buckles
- Removable and adjustable shoulder strap with padded shoulder pad.