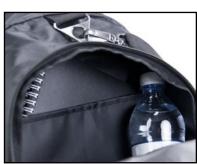

- Large main compartment with two-way heavy zippers
- Small zipper pocket in the main compartment
- Zipper pocket on the front
- Shoe / laundry bag

Color - Black

- PE board in bottom
- Spacy end pockets
- Internal pockets in the end pockets
- Metal clips and buckles
- Removable and adjustable shoulder strap with padded shoulder pad.

Black (V319-00)

Smooth bag with nice high quality materials

Removable shoe / laundry bag

Metallic buckles

Spacious main compartment

Large pockets on the sides and smart storage