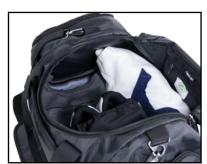

- Large main compartment with two-way heavy zippers
- Small zipper pocket in the main compartment
- Zipper pocket on the front
- Shoe / laundry bag

Color - Black

- PE board in bottom
- Spacy end pockets
- Internal pockets in the end pockets
- Metal clips and buckles
- Removable and adjustable shoulder strap with padded shoulder pad.

Black (V319-00)

Smooth bag with nice high quality materials

Removable shoe / laundry bag

Metallic buckles

Spacious main compartment

Large pockets on the sides and smart storage