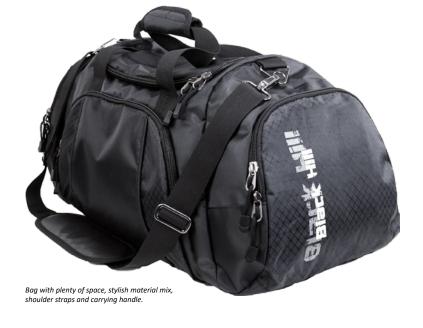

## Sports/Leisure Bag | Dover

Materials - Eco- friendly 420D Polyester & Ripstop in accordance with REACH environmental requirements at the time of production.

Size - 62 (L) x 27 (w) x 30 (h) cm Weight - approx. 980 grams Volume - approx. 45 liters

- Large main compartment with two-way heavy zippers
- Small zipper pocket in the main compartment
- Zipper pocket on the front
- Shoe / laundry bag

Color - Black

- PE board in bottom
- Spacy end pockets
- Internal pockets in the end pockets
- Metal clips and buckles
- Removable and adjustable shoulder strap with padded shoulder pad.

Black (V319-00)

Smooth bag with nice high quality materials

Removable shoe / laundry bag

Metallic buckles

Spacious main compartment

Large pockets on the sides and smart storage